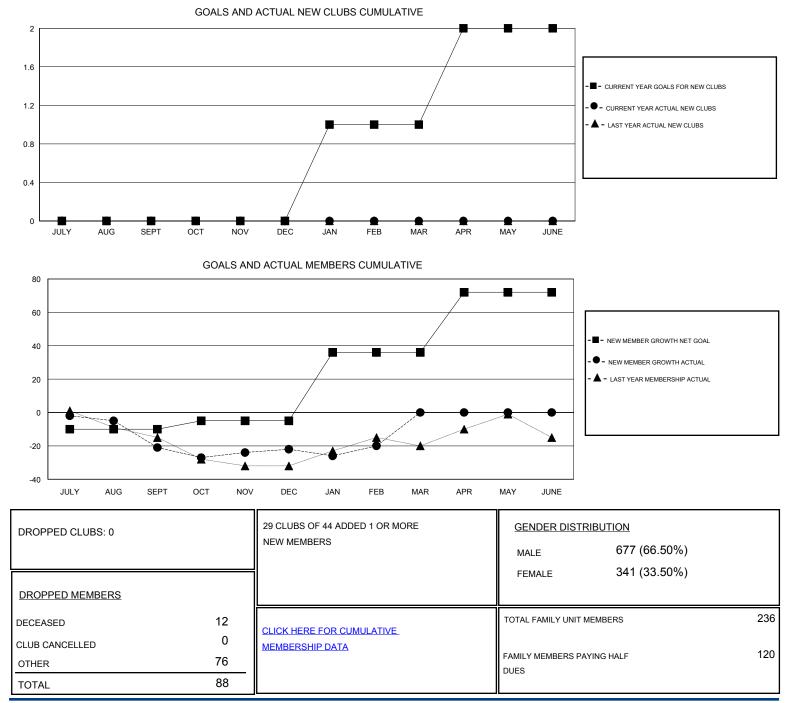

## LOCATION ONTARIO

| GMT:                  | CHRIS LEWI | S             | L         | OCATION ONTARIO |                       |                                                                |                                                              | GMT CA                                             |
|-----------------------|------------|---------------|-----------|-----------------|-----------------------|----------------------------------------------------------------|--------------------------------------------------------------|----------------------------------------------------|
| Clubs                 |            |               |           |                 | Members               |                                                                |                                                              |                                                    |
| RESULTS FOR 2016-2017 |            |               |           |                 | RESULTS FOR 2016-2017 |                                                                |                                                              |                                                    |
| QUARTE                | R          | NEW CLUB GOAL | NEW CLUBS | DROPPED CLUBS   | QUARTER               | NEW MEMBER GROWTH<br>NET GOAL (not reinstated<br>or transfers) | NEW MEMBER<br>GROWTH ACTUAL (not<br>reinstated or transfers) | DROPPED<br>MEMBERS ACTUAL<br>(including transfers) |
| JULY/AUG              | S/SEPT     | 0             | 0         | 0               | JULY/AUG/SEPT         | -10                                                            | 20                                                           | 41                                                 |
| OCT/NOV/              | /DEC       | 0             | 0         | 0               | OCT/NOV/DEC           | 5                                                              | 31                                                           | 32                                                 |
| JAN/FEB/N             | MAR        | 1             | 0         | 0               | JAN/FEB/MAR           | 41                                                             | 17                                                           | 15                                                 |
| APR/MAY/              | JUNE       | 1             | 0         | 0               | APR/MAY/JUNE          | 36                                                             | 0                                                            | 0                                                  |